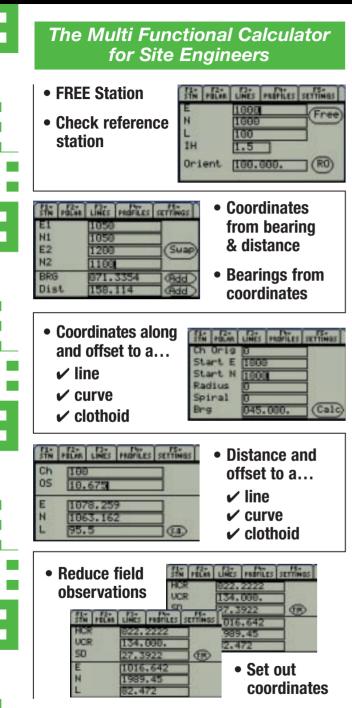

#### Roads, Railways, Bridges...

NRG SE Ti89

Sewers. Buildings, Estates...

**Site Engineering** Calculator

Sea Defences, Grids, Canals, **Pipe Lines**, **Power Lines.** Tunnels...